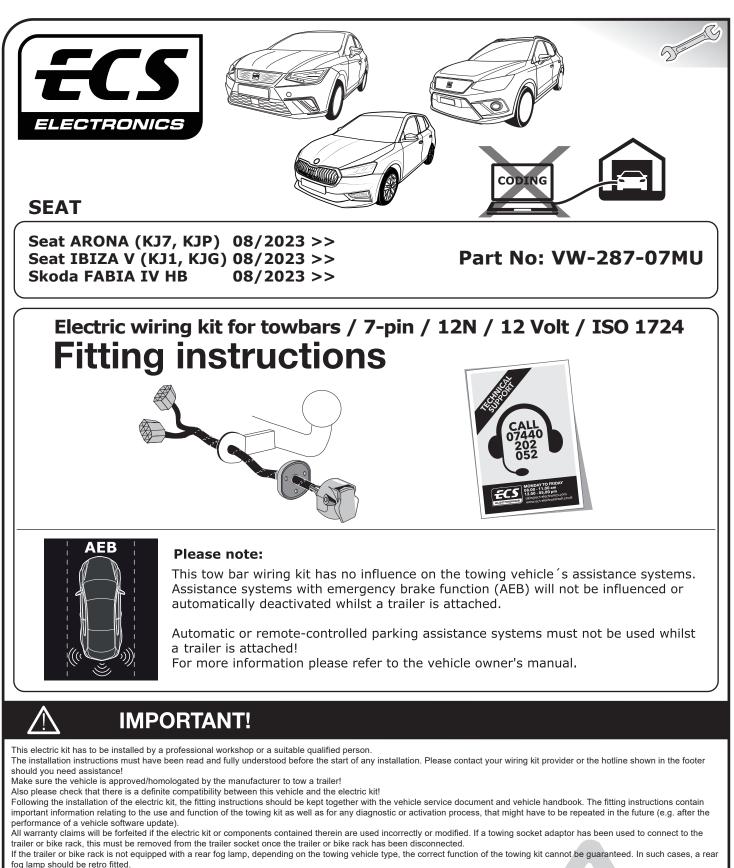

This towing electric kit will not be covered under warranty if any technical or electrical modifications or software updates have been performed by the vehicle manufacturer after the initial commissioning of the kit. That applies especially to modifications or updates which may cause malfunctions in the trailer socket or any other part of the trailer electrical equipment!

Depending on the type of trailer module used in this electric kit, diagnostic interrogation with the vehicle's electrical system may be limited or will not function. The error memory inside the trailer module may not be able to be accessed by vehicle manufacturers diagnostic system.

Error logs relating to the trailer electrical equipment, that may be generated in the vehicle manufacturers diagnostic system as a result of a test procedure, may be due to the incorrect installation of the towing electric kit or the false activation of the trailer module.

We always recommend whenever possible, the following troubleshooting process:

→ An analysis of the vehicle's error memory and possibly clearing of all faults before the start of the installation!

- → Try disconnecting the trailer module from the towing harness and re-start the fault clearing process!
- → If in doubt, limit the time for troubleshooting to a max of 0,5 hours and call our Technical Support Team!

Please follow our instructions carefully and always test the towing electrics using a true lighting board or a specifically designed bulb tester. If an LED tester is used, ensure it is equipped with correct load resistors or malfunctions will occur!

This instruction is subject to changes and we reserve the right to make changes to design, colour etc.

All of the data and illustrations may not be an exact representation but the text contained in this instruction must be observed!