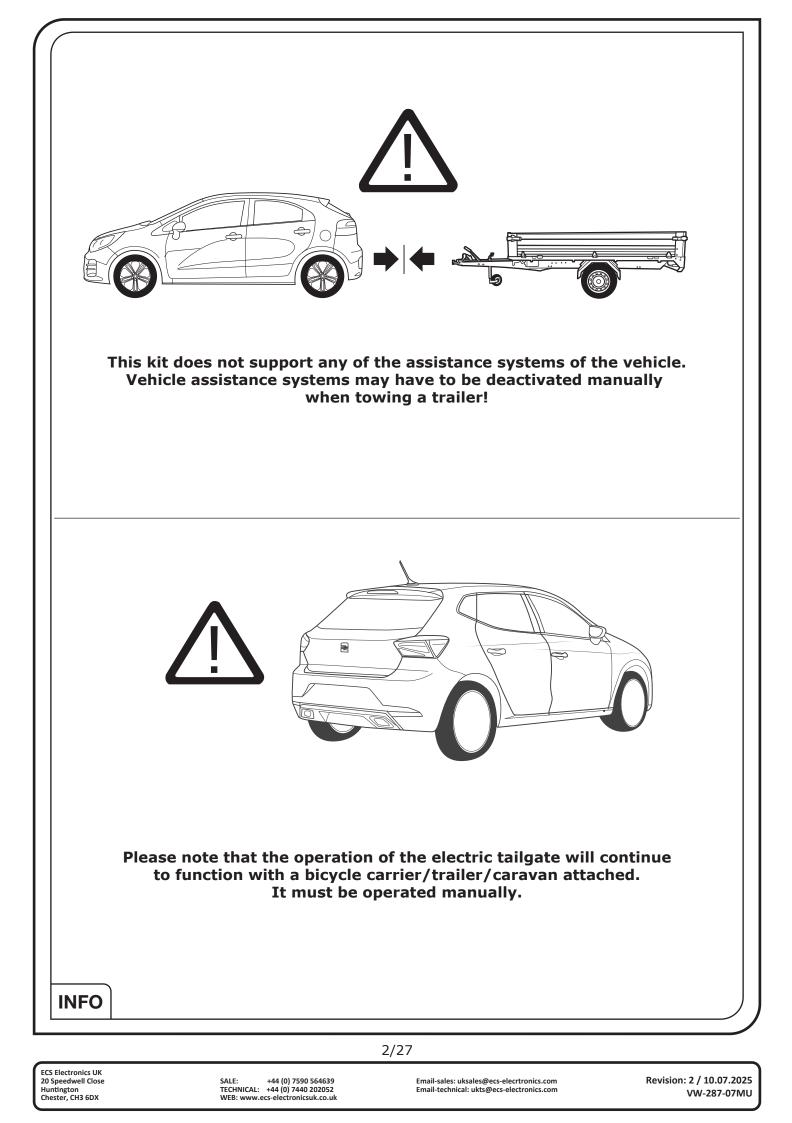

always test the towing electrics using a true lighting board or a specifically designed bulb tester. If an LED tester is used, ensure it is equipped with correct load resistors or malfunctions will occur!

This instruction is subject to changes and we reserve the right to make changes to design, colour etc.

All of the data and illustrations may not be an exact representation but the text contained in this instruction must be observed!

ECS Electronics UK 20 Speedwell Close Huntington Chester, CH3 6DX

SALE: +44 (0) 7590 564639 TECHNICAL: +44 (0) 7440 202052 WEB: www.ecs-electronicsuk.co.uk Email-sales: uksales@ecs-elecrtronics.com Email-technical: ukts@ecs-electronics.com Revision: 2 / 10.07.2025 VW-287-07MU

sing a true lighting bo ges to design, colour o xt contained in this ins

1/27





SALE: +44 (0) 7590 564639 TECHNICAL: +44 (0) 7440 202052 WEB: www.ecs-electronicsuk.co.uk Email-sales: uksales@ecs-elecrtronics.com Email-technical: ukts@ecs-electronics.com

## SYMBOL EXPLANATION



|                       | Ground or Earth (31)                     |
|-----------------------|------------------------------------------|
|                       | Ground connection battery terminal lug   |
| •                     | Positive connection battery terminal lug |
| 20A                   | Fuse /<br>fuse capacity 20 Amp           |
|                       | Loudspeaker /<br>buzzer                  |
| PARK DISTANCE CONTROL | Park distance<br>control                 |
| - <i>/</i>            | Switch /<br>source of function           |
| ⇒ ←                   | Connect together