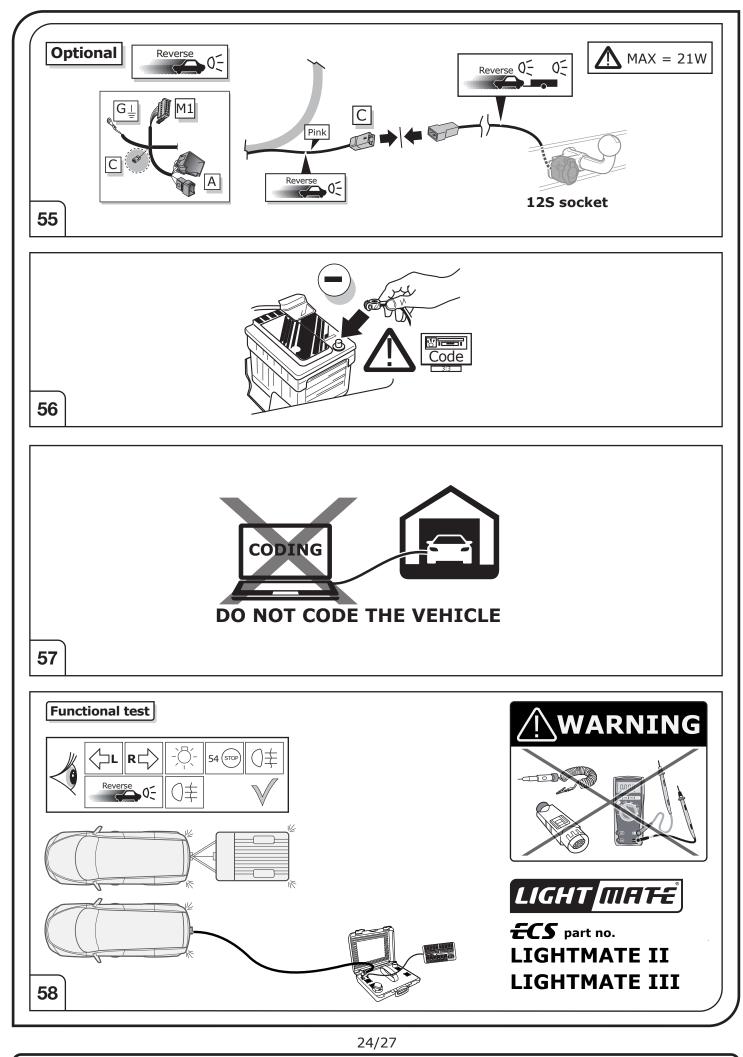

Please follow our instructions carefully and always test the towing electrics using a true lighting board or a specifically designed bulb tester. If an LED tester is used, ensure it is equipped with correct load resistors or malfunctions will occur!

TOOLS  $\otimes$ ⊖  $\geq$ The vehicle's cooling capacity may have to be increased when retrofitting a trailer coupling! **ATTENTION!** You must observe the manufacturer's instructions!! Note: It may be necessary to check if this vehicle has a stored radio code before disconnecting the battery! 8 Code 3:3 In order to avoid mal-functions and damage to the vehicle's electrical system the earth terminal **must be disconnected** from the vehicle's battery **before starting work! ATTENTION!** Both the trailer module and the vehicle's control unit for the electrical system can be damaged during work on the data bus connections if the battery is not disconnected! 1 Please pay attention to the manufacturer's instructions when disconnecting and reconnecting the vehicle's battery!