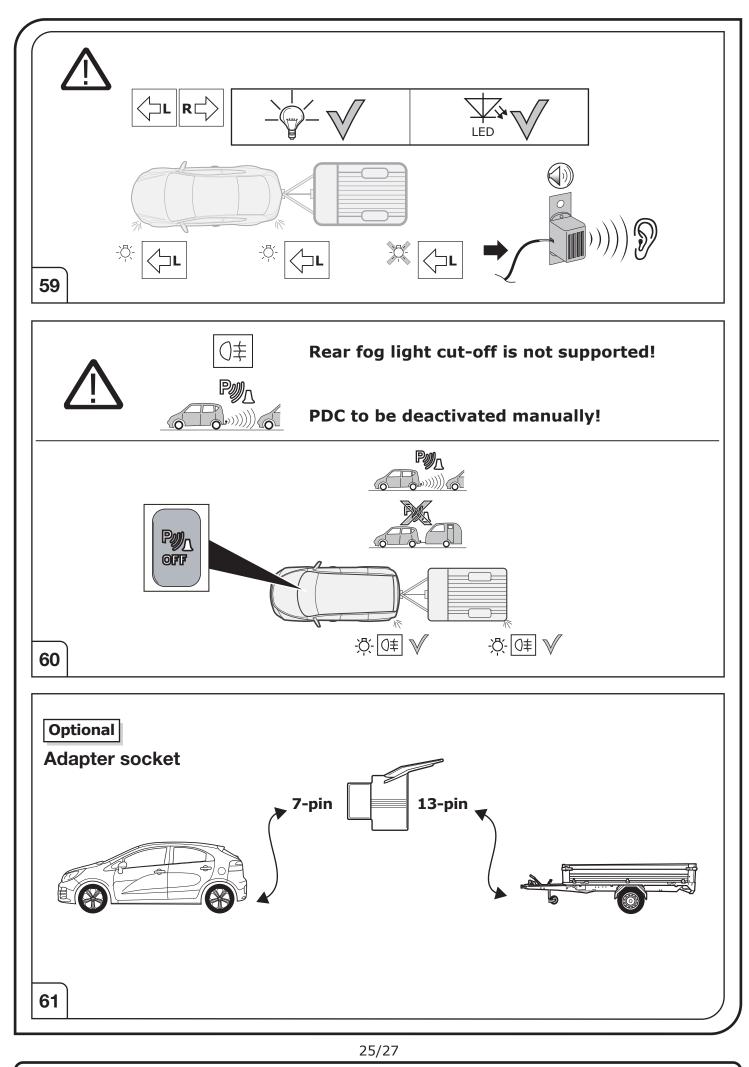

Please follow our instructions carefully and always test the towing electrics using a true lighting board or a specifically designed bulb tester. If an LED tester is used, ensure it is equipped with correct load resistors or malfunctions will occur!