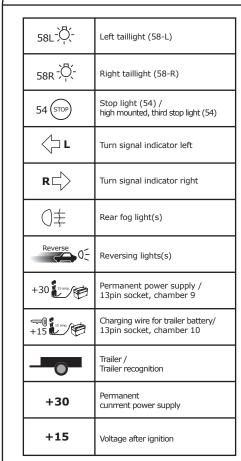

## SYMBOL EXPLANATION

|                       | Ground or Earth (31)                     |
|-----------------------|------------------------------------------|
|                       | Ground connection battery terminal lug   |
| •                     | Positive connection battery terminal lug |
| 20A                   | Fuse /<br>fuse capacity 20 Amp           |
|                       | Loudspeaker /<br>buzzer                  |
| PARK DISTANCE CONTROL | Park distance<br>control                 |
| - <i>/</i>            | Switch /<br>source of function           |
| ⇒ ←                   | Connect together                         |
| <b>+</b>              | Disconnect                               |
| Para Corr             | PDC cut off                              |
|                       | Look carefully<br>at selected area       |
| $\bigvee$             | Present /<br>Occupied / OK               |
|                       |                                          |

| $\times$           | Not present /<br>Not occupied / not OK  |  |
|--------------------|-----------------------------------------|--|
| L                  | Left                                    |  |
| R                  | Right                                   |  |
| $\mathcal{D}(()$   | Acoustic indication                     |  |
|                    | Attention /<br>important advice         |  |
| REUSEABLE          | Reuseable                               |  |
|                    | Trash bin                               |  |
|                    | Use tape                                |  |
| OPTION             | Option                                  |  |
| INFO               | Information                             |  |
| ÷                  | Measure the voltage                     |  |
| NO<br>NC<br>COMMON | Normaly open<br>Normaly close<br>Common |  |