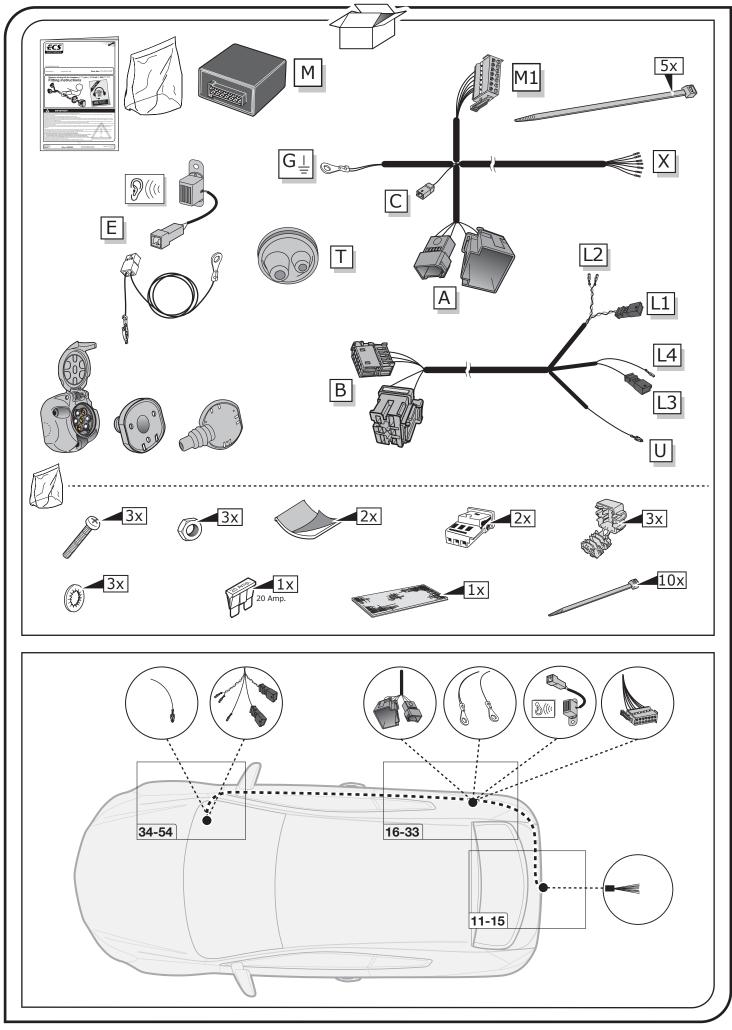

ways test the towing electrics using a true lighting board or a specifically designed bulb tester. If an LED tester is used, ensure it is equipped with correct load resistors or malfunctions will occur!

This instruction is subject to changes and we reserve the right to make changes to design, colour etc.

All of the data and illustrations may not be an exact representation but the text contained in this instruction must be observed!

ECS Electronics UK 20 Speedwell Close Huntington Chester, CH3 6DX

SALE: +44 (0) 7590 564639 TECHNICAL: +44 (0) 7440 202052 WEB: www.ecs-electronicsuk.co.uk Email-sales: uksales@ecs-elecrtronics.com Email-technical: ukts@ecs-electronics.com Revision: 2 / 10.07.2025 VW-287-07MU

sing a true lighting bo ges to design, colour o xt contained in this ins

1/27





SALE: +44 (0) 7590 564639 TECHNICAL: +44 (0) 7440 202052 WEB: www.ecs-electronicsuk.co.uk Email-sales: uksales@ecs-elecrtronics.com Email-technical: ukts@ecs-electronics.com

## SYMBOL EXPLANATION



|                       | Ground or Earth (31)                     |
|-----------------------|------------------------------------------|
|                       | Ground connection battery terminal lug   |
| •                     | Positive connection battery terminal lug |
| 20A                   | Fuse /<br>fuse capacity 20 Amp           |
|                       | Loudspeaker /<br>buzzer                  |
| PARK DISTANCE CONTROL | Park distance<br>control                 |
| - <i>/</i>            | Switch /<br>source of function           |
| ⇒ ←                   | Connect together